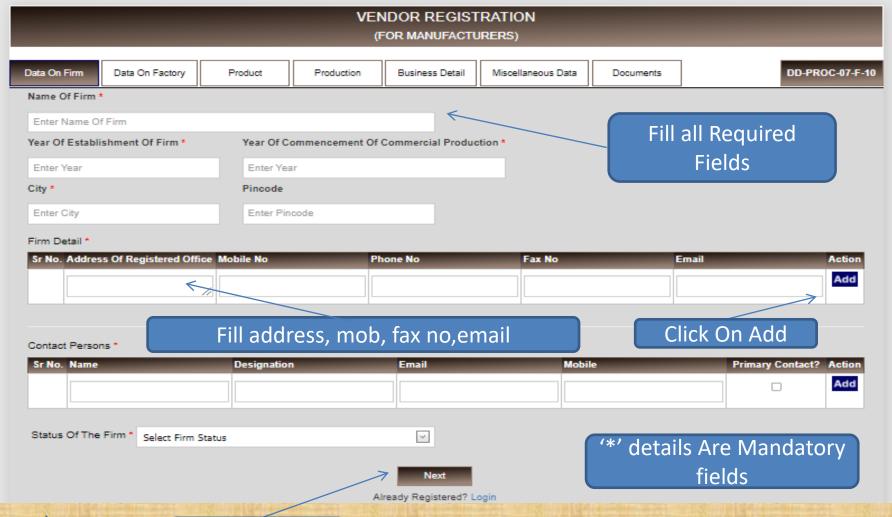

## Welcome

## Login Form





Enter Login Id

#### **SEND OTP**

Don't have an account! Register Here

General Terms, conditions, circulars and policies Click Here

Click here for new registration

## Vendor Registration Form



#### **VENDOR REGISTRATION**

#### Registration Type:

- Manufacturers >> click here for guideline
- OAuthorized, Distributors/Dealers/Stockists, Traders, Service Providers » click here for guideline
  - OOverseas Vendors >> click here for guideline

Proceed

Already Registered? Login

**Click Proceed** 

Select on Manufacturers

#### Overview all Form



#### Data on Firm Form





### Data On Factory Form





#### **Product Form**





### **Production Form**



| VENDOR REGISTRATION  (FOR MANUFACTURERS) |                           |                              |                       |                       |                    |                   |                        |                 |  |
|------------------------------------------|---------------------------|------------------------------|-----------------------|-----------------------|--------------------|-------------------|------------------------|-----------------|--|
| Data On Firm                             | Data On Factory           | Product                      | Production            | Business Detail       | Miscellaneous Data | Documents         |                        | DD-PROC-07-F-10 |