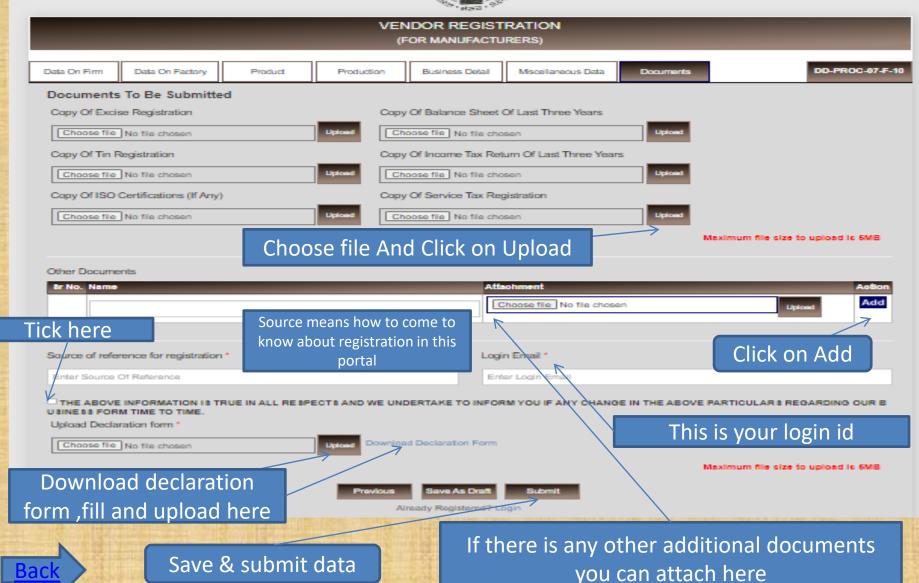

#### **Documents Form**

- Vendor gets OTP for mail verification
- After mail verification again accept and attach declaration form and submit.
- Vendor gets pop up message like your application submitted.
- If purchase department approve/reject/rectify vendor registration, vendor gets mail notification
- Now vendor can login using login mail id.