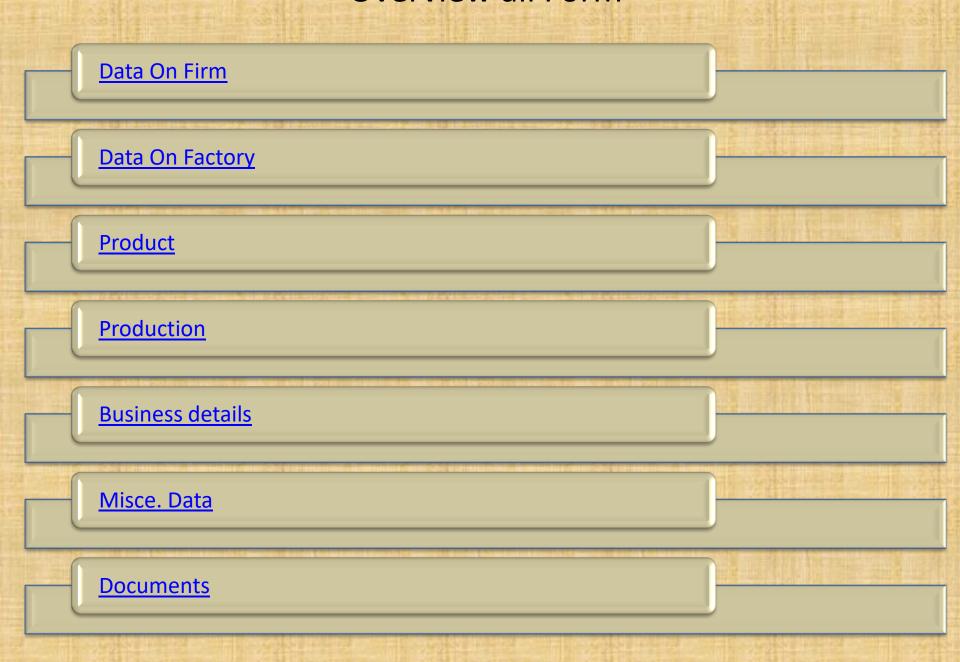

#### Overview all Form

#### Data on Firm Form

### Data On Factory Form

#### **Product Form**

### **Production Form**

| VENDOR REGISTRATION  (FOR MANUFACTURERS) |                           |                              |                       |                       |                    |                   |                        |                 |  |
|------------------------------------------|---------------------------|------------------------------|-----------------------|-----------------------|--------------------|-------------------|------------------------|-----------------|--|
| Data On Firm                             | Data On Factory           | Product                      | Production            | Business Detail       | Miscellaneous Data | Documents         |                        | DD-PROC-07-F-10 |  |
| Installed Cap                            | acity Of Plant *          |                              |                       | Copy Of Installed C   | Capacity Of Plant  |                   |                        |                 |  |
| Enter Installe                           | d Capacity Of Plant       |                              |                       | Choose file No f      | le chosen          | Upload            |                        |                 |  |
|                                          |                           |                              |                       |                       |                    |                   | taximum file size to u | pload is 6MB    |  |
| (MT/Unit etc)                            | scity Of Production :     | No. Of Shift Plan<br>Running | tls s                 | Spare Capacity Offe   | -54                | ocial Economic Zo | ne                     |                 |  |
| Enter Month                              | y Capacity Of Produ       | Enter No. Of Shift           | t L                   | Spare Capacity        |                    | Yes 🖲 No          |                        |                 |  |
| IMS / ISO Ce<br>□ Yes ● No               | rtificate (If Available I | Provide Copy)                |                       |                       | click 'yes' att    | ach copy          | also. Choos            | e               |  |
|                                          | rtificate (If Available F | Provide Copy)                |                       |                       | file               | and uploa         | id                     |                 |  |
| ⊖ Yes · No                               |                           |                              |                       |                       |                    |                   |                        |                 |  |
| Give list Of ma                          | schinery, equipment:      | : installed for quality      | y control (if applica | able) as per followin | g*                 |                   |                        |                 |  |
| 8r No. Name<br>Machi                     |                           | Mak                          |                       | Bizo                  | aty                | 8PL Attachment    | _                      | Action          |  |
|                                          |                           |                              |                       |                       |                    | Choose file No    | file chosen            | Add             |  |
|                                          |                           |                              |                       |                       |                    |                   |                        |                 |  |
|                                          |                           |                              |                       |                       |                    |                   |                        |                 |  |
|                                          |                           |                              |                       |                       |                    |                   | Maximum file size to   | upload is 6MB   |  |
| Give list Of eq                          | uipment : installed fo    | or quality control (if       | applicable) as per    | following             |                    |                   |                        |                 |  |
| er No. Name<br>Equip                     | Of The Testing Ty<br>ment | pe I                         | fake                  | Size                  | aty                | SPL Attachment    |                        | Action          |  |
|                                          |                           |                              |                       |                       |                    | Choose file No    | file chosen            | Add             |  |
|                                          |                           |                              |                       |                       |                    |                   |                        |                 |  |
| Previous Next  Already Registered? Login |                           |                              |                       |                       |                    |                   |                        |                 |  |
|                                          |                           |                              | Harrison III II W     |                       | IN COLUMN TO LANCE |                   |                        |                 |  |

#### **Business Details Form**

|               |                    | 1                |                       |                 |                    |           |                                           |
|---------------|--------------------|------------------|-----------------------|-----------------|--------------------|-----------|-------------------------------------------|
| ta On Firm    | Data On Factory    | Product          | Production            | Business Detail | Miscellaneous Data | Documents | DD-PROC-0                                 |
| ast 03 Years  | Production/Turnove | r Data           |                       |                 |                    |           |                                           |
| r No. Years   | P                  | roduction        | Turnover              | (Rs. Lacs)      |                    |           |                                           |
| 1             |                    |                  |                       |                 |                    |           |                                           |
| 2             |                    |                  |                       |                 |                    |           |                                           |
|               |                    |                  |                       |                 |                    | Fi        | ll turnover                               |
| 3             |                    |                  |                       |                 |                    |           | dotoilo                                   |
|               |                    |                  |                       |                 |                    |           | details                                   |
|               |                    |                  |                       |                 |                    |           | details                                   |
|               |                    |                  |                       |                 |                    |           | details                                   |
| st Of Leading | Buyers With Value  | Of Business Of E | Each                  |                 |                    |           | details                                   |
|               | Buyers With Value  |                  | Each<br>arne Of Buyer |                 | Address Of Buyer   |           | Annual Value Of Act                       |
| st Of Leading | Buyers With Value  |                  |                       |                 | Address Of Buyer   |           | Annual Value Of Act                       |
|               | Buyers With Value  |                  |                       |                 | Address Of Buyer   |           | Annual Value Of Act<br>business(Rs. Lacs) |

### Misce. Data Form

|                                    |                                |                      |                       | OOR REGIST<br>OR MANUFACTI |                                                      |                        |                   |                  |
|------------------------------------|--------------------------------|----------------------|-----------------------|----------------------------|------------------------------------------------------|------------------------|-------------------|------------------|
| Data On Firm                       | Data On Factory                | Product              | Production            | Business Detail            | Miscellaneous Data                                   | Documents              | ]                 | DO-PROC-07-      |
| Name of The B                      | lankers                        |                      |                       |                            |                                                      |                        |                   |                  |
| 8r No. Bank                        | Name                           | Bank                 | Address               |                            | B                                                    | ank A/C No.            | IF8C Code         | Add              |
| IT Clearance (                     |                                | IT Clearance Certif  |                       | Of IT Clearance            |                                                      | Upload                 |                   |                  |
|                                    |                                |                      |                       |                            |                                                      |                        | Maximum file size | to upload is 5MB |
| In case you are                    | s/were a supplier / s          | ervice provider to c | o-op. dairies in Guja | rat, please ment           | ion                                                  |                        |                   |                  |
| 8r Name Of I<br>No.                | Dairy Ife                      | m supplied           | Qty. cupplied p       | per year Per               | lod Of supply                                        | Choose file No         |                   | Aotto            |
| If the business<br>with any of the | s is discontinued<br>e reasons |                      |                       |                            | ny of your relatives are<br>ember dairies, if so, de |                        |                   |                  |
|                                    |                                |                      |                       |                            |                                                      |                        |                   |                  |
| Any other info                     | rmation you would l            | ike to furnish to us |                       |                            | rred day of the week for                             | r our visit to your fa | actory            |                  |
|                                    |                                |                      |                       |                            | Day Of Week                                          |                        |                   |                  |
| Website                            |                                |                      |                       |                            |                                                      |                        |                   |                  |
| Enter Your We                      | bsite                          |                      | _                     |                            |                                                      |                        | All Requ<br>Field | iired<br>s       |
|                                    |                                |                      | _                     | ady Registered? L          | Login                                                |                        |                   |                  |

#### **Documents Form**

- Vendor gets OTP for mail verification
- After mail verification again accept and attach declaration form and submit.
- Vendor gets pop up message like your application submitted.
- If purchase department approve/reject/rectify vendor registration, vendor gets mail notification
- Now vendor can login using login mail id.