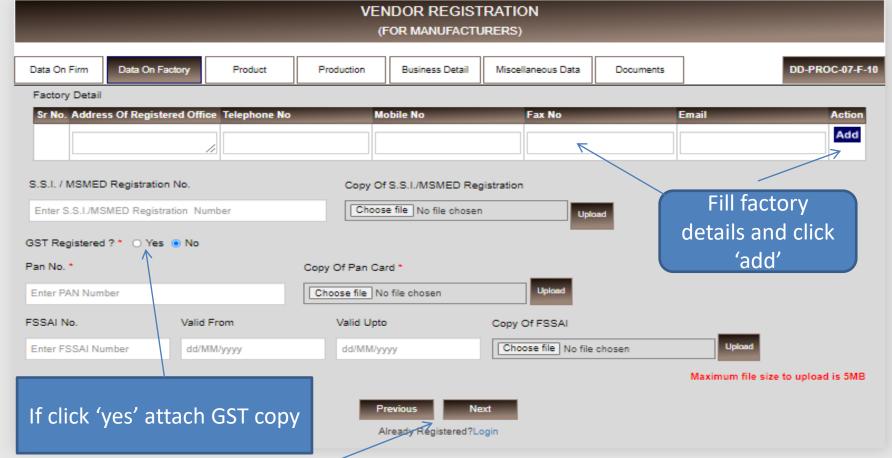

## Welcome

## Login Form





Enter Login Id

#### **SEND OTP**

Don't have an account! Register Here

General Terms, conditions, circulars and policies Click Here

Click here for new registration

## Vendor Registration Form



#### **VENDOR REGISTRATION**

#### Registration Type:

- Manufacturers >> click here for guideline
- OAuthorized, Distributors/Dealers/Stockists, Traders, Service Providers » click here for guideline
  - OOverseas Vendors >> click here for guideline

Proceed

Already Registered? Login

**Click Proceed** 

Select on Manufacturers

#### Overview all Form



#### Data on Firm Form





### Data On Factory Form





#### **Product Form**





### **Production Form**



| VENDOR REGISTRATION  (FOR MANUFACTURERS) |                           |                              |                       |                       |                    |                   |                        |                 |  |
|------------------------------------------|---------------------------|------------------------------|-----------------------|-----------------------|--------------------|-------------------|------------------------|-----------------|--|
| Data On Firm                             | Data On Factory           | Product                      | Production            | Business Detail       | Miscellaneous Data | Documents         |                        | DD-PROC-07-F-10 |  |
| Installed Cap